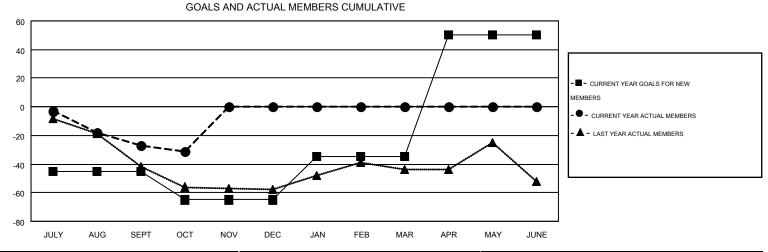

## KENNETH PERSSON GMT CA 4 Clubs Members RESULTS FOR 2015-2016 RESULTS FOR 2015-2016 NEW CLUB NEW CLUBS DROPPED NET NEW MEMBER CHARTER AND DROPPED NET QUARTER QUARTER GOAL CLUBS GAIN/LOSS GOAL NEW **MEMBERS** GAIN/LOSS MEMBERS ADDED 0 0 -45 27 54 -27 JULY/AUG/SEPT JULY/AUG/SEPT 0 0 0 0 -20 8 12 -4 OCT/NOV/DEC OCT/NOV/DEC 0 0 0 0 30 0 0 0 JAN/FEB/MAR JAN/FEB/MAR 2 0 0 0 85 0 0 0 APR/MAY/JUNE APR/MAY/JUNE