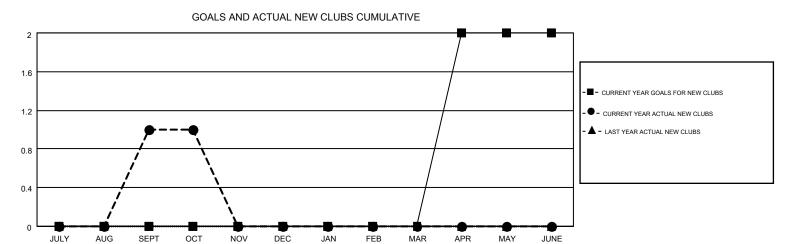

## KENNETH PERSSON GMT CA 4 Clubs Members RESULTS FOR 2015-2016 RESULTS FOR 2015-2016 NEW CLUB NEW CLUBS DROPPED NET NEW MEMBER CHARTER AND DROPPED NET QUARTER QUARTER GOAL CLUBS GAIN/LOSS GOAL NEW **MEMBERS** GAIN/LOSS MEMBERS ADDED 0 0 -45 27 54 -27 JULY/AUG/SEPT JULY/AUG/SEPT 0 0 0 0 -20 8 12 -4 OCT/NOV/DEC OCT/NOV/DEC 0 0 0 0 30 0 0 0 JAN/FEB/MAR JAN/FEB/MAR 2 0 0 0 85 0 0 0 APR/MAY/JUNE APR/MAY/JUNE